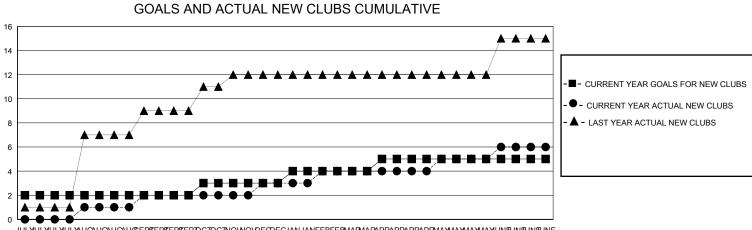

## MONTHLY MEMBERSHIP PROGRESS REPORT

District 307 A2

Results as of: 6/30/2020

| GMT:                  |               | GMT CA    |               |                       |                         |                         |                                                    |  |  |
|-----------------------|---------------|-----------|---------------|-----------------------|-------------------------|-------------------------|----------------------------------------------------|--|--|
|                       | Club          | S         |               | Members               |                         |                         |                                                    |  |  |
| RESULTS FOR 2019-2020 |               |           |               | RESULTS FOR 2019-2020 |                         |                         |                                                    |  |  |
| QUARTER               | NEW CLUB GOAL | NEW CLUBS | DROPPED CLUBS | QUARTER MEN           | IBER GROWTH NET<br>GOAL | MEMBER GROWTH<br>ACTUAL | DROPPED<br>MEMBERS ACTUAL<br>(including transfers) |  |  |
| JULY/AUG/SEPT         | 2             | 8         | 20            | JULY/AUG/SEPT         | 150                     | 976                     | 536                                                |  |  |
| OCT/NOV/DEC           | 1             | 2         | 8             | OCT/NOV/DEC           | 200                     | 426                     | 570                                                |  |  |
| JAN/FEB/MAR           | 1             | 2         | 0             | JAN/FEB/MAR           | 100                     | 444                     | 86                                                 |  |  |
| APR/MAY/JUNE          | 1             | 8         | 0             | APR/MAY/JUNE          | 150                     | 1632                    | 1,020                                              |  |  |