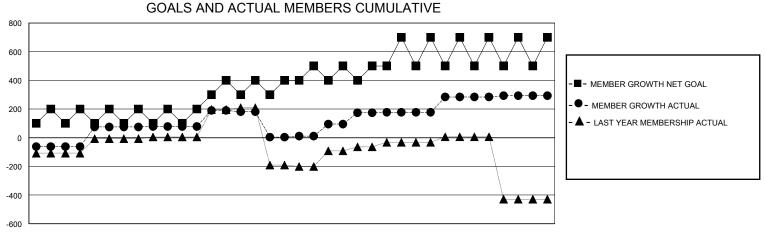

## MONTHLY MEMBERSHIP PROGRESS REPORT

District 307 A2

Results as of: 6/30/2020

| GMT:                  |               | GMT CA    |               |                       |                         |                         |                                                    |  |  |
|-----------------------|---------------|-----------|---------------|-----------------------|-------------------------|-------------------------|----------------------------------------------------|--|--|
|                       | Club          | S         |               | Members               |                         |                         |                                                    |  |  |
| RESULTS FOR 2019-2020 |               |           |               | RESULTS FOR 2019-2020 |                         |                         |                                                    |  |  |
| QUARTER               | NEW CLUB GOAL | NEW CLUBS | DROPPED CLUBS | QUARTER MEN           | IBER GROWTH NET<br>GOAL | MEMBER GROWTH<br>ACTUAL | DROPPED<br>MEMBERS ACTUAL<br>(including transfers) |  |  |
| JULY/AUG/SEPT         | 2             | 8         | 20            | JULY/AUG/SEPT         | 150                     | 976                     | 536                                                |  |  |
| OCT/NOV/DEC           | 1             | 2         | 8             | OCT/NOV/DEC           | 200                     | 426                     | 570                                                |  |  |
| JAN/FEB/MAR           | 1             | 2         | 0             | JAN/FEB/MAR           | 100                     | 444                     | 86                                                 |  |  |
| APR/MAY/JUNE          | 1             | 8         | 0             | APR/MAY/JUNE          | 150                     | 1632                    | 1,020                                              |  |  |